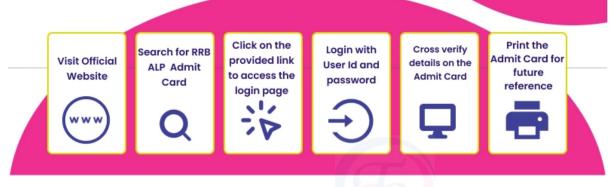

# Steps to Download the RRB ALP Admit Card 2024

To download your RRB ALP Admit Card 2024, follow these simple steps:

TED FKE

RRB ALP Admit Card 2024 - Get Your Entry Pass

#### **RRB Assistant Loco Pilot**

Admit Card Steps

[Source: Futurekul]

- 1. Visit the official RRB website.
- 2. Look for the link to download the RRB ALP Admit Card 2024.
- 3. Click on the provided link to access the login page.
- 4. Log in using your User ID and Password, which you set up during the application process.
- 5. After logging in, find and select the "Download Admit Card" option to obtain the digital copy of your RRB ALP Admit Card 2024.