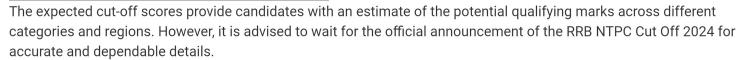

# **RRB NTPC Cut off 2024 - Important Dates**

The Railway Recruitment Boards (RRB) have released the full schedule for the RRB NTPC Recruitment 2024, along with the official notification for both the graduate and undergraduate posts. For details on key dates, refer to the infographics provided below.

[Source: Futurekul]

Google Play

[Source: Futurekul]

For more detailed information on the RRB NTPC Exam Date 2024, read our blog by clicking on the embedded link. Moving forward, in the next section of the RRB NTPC Cut off 2024 blog, we will provide you with a few crucial preparation tips to meet the RRB NTPC Cut off 2024 and ace the RRB NTPC Exam 2024 in your first attempt.