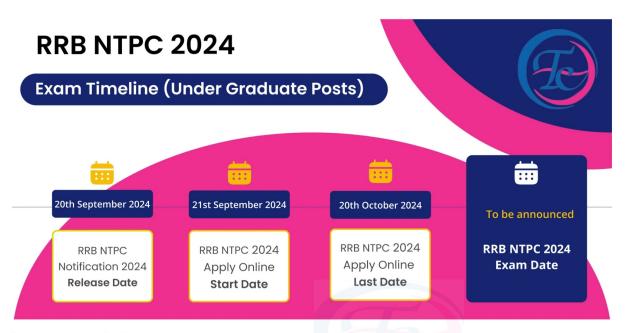

# **RRB NTPC Cut off 2024 - Important Dates**

The Railway Recruitment Boards (RRB) have released the full schedule for the RRB NTPC Recruitment 2024, along with the official notification for both the graduate and undergraduate posts. For details on key dates, refer to the infographics provided below.

[Source: Futurekul]

Google Play

[Source: Futurekul]

For more detailed information on the RRB NTPC Exam Date 2024, read our blog by clicking on the embedded link. Moving forward, in the next section of the RRB NTPC Cut off 2024 blog, we will provide you with a few crucial preparation tips to meet the RRB NTPC Cut off 2024 and ace the RRB NTPC Exam 2024 in your first attempt.