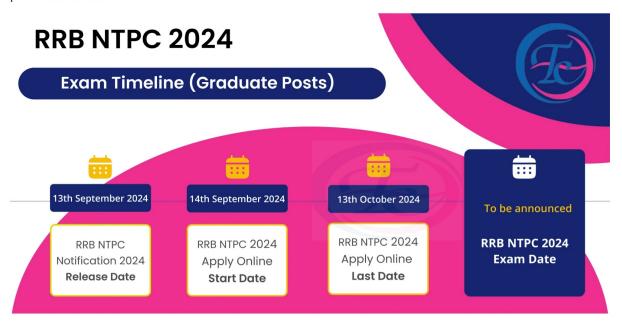

# **RRB NTPC Cut off 2024 - Important Dates**

The Railway Recruitment Boards (RRB) have released the full schedule for the RRB NTPC Recruitment 2024, along with the official notification for both the graduate and undergraduate posts. For details on key dates, refer to the infographics provided below.

[Source: Futurekul]

Google Play

[Source: Futurekul]

For more detailed information on the RRB NTPC Exam Date 2024, read our blog by clicking on the embedded link. Moving forward, in the next section of the RRB NTPC Cut off 2024 blog, we will provide you with a few crucial preparation tips to meet the RRB NTPC Cut off 2024 and ace the RRB NTPC Exam 2024 in your first attempt.