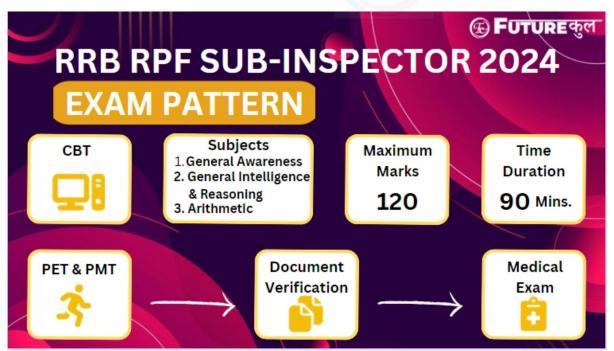

## **RRB RPF SI Exam Pattern**

Are you getting ready for the RRB RPF SI Exam in 2024? It's vital to know what's coming your way. Understanding the exam pattern is key to doing well. Our guide to the RRB RPF SI Exam Pattern 2024 will get you ready and help you through the exam.

### [Source: Futurekul]

The CBT exam will feature multiple-choice questions spanning 3 subjects detailed below. Moreover, each question will have objective answers, meaning there will be distinct correct and incorrect choices.

4

- Arithmetic (35 marks)
- General Intelligence and Reasoning (35 marks)
- General Awareness (50 marks)

In the 2024 RRB RPF SI Exam, you'll face 120 questions, and each correct answer earns you a mark. But beware! Wrong answers will cost you, knocking off 1/3 of a mark for each mistake. You've got 90 minutes to finish the test, so use your time wisely and aim for accuracy to score big. To do well, make sure you're ready for all subjects. That's the ticket to a great result! Furthermore, for more comprehensive information, read our blog on RRB RPF SI