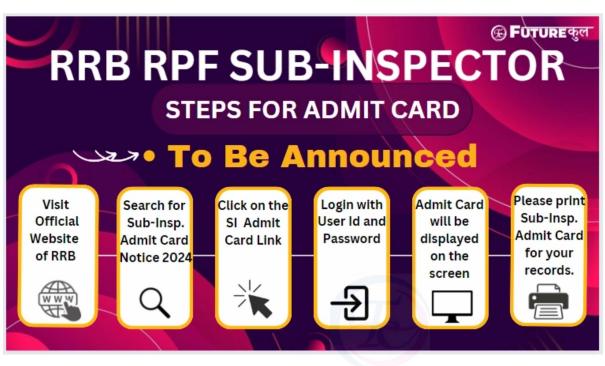

# Step-by-Step Guide to Access RRB RPF SI Admit Card 2024

The official release date for the RPF SI admit card 2024 has not been announced yet. To download the RRB RPF SI Admit Card 2024 once available, follow these steps:

Address : B29, Shivaji Nagar, Jhansi, Uttar Pradesh E-Mail : futurekulapp@gmail.com Website : www.futurekul.com

Follow us on : 🔘 @futurekul 🕟 futurekulcoaching 🤿 kajalsihag23

1

[Source: Futurekul]

1. Visit the official

#### **RRB** website

- 2. Navigate to the "RRB RPF SI" section.
- 3. Click on the "Common Recruitment Process for RRB RPF SI" option.
- 4. Choose "Download CBT Call Letter for RRB RPF SI" on the subsequent page.
- 5. Enter your Registration Number or Roll Number, along with your Password or Date of Birth.
- 6. Access your RRB RPF SI Admit Card 2024.
- 7. Your RPF SI Admit Card 2024 will be visible on the screen; ensure to download and print it for future reference.