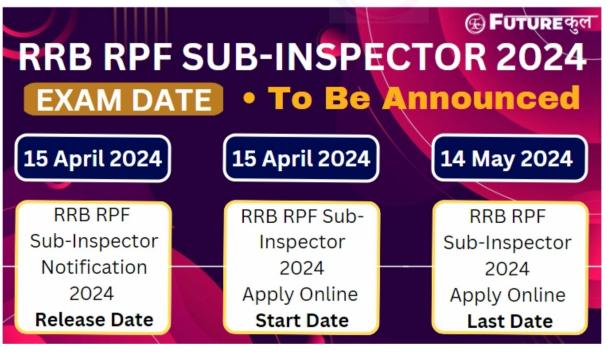

## RRB RPF SI Exam Dates 2024

Check out this list of crucial dates for the RRB RPF SI Exam 2024. It's super important, so give it a good once-over to stay on track and avoid any missed deadlines.

[Source: Futurekul]

To enhance your overall view of the matter, please do not hesitate to visit our blog dedicated to the RRB RPF SI Exam Date 2024

5

Address : B29, Shivaji Nagar, Jhansi, Uttar Pradesh E-Mail : futurekulapp@gmail.com Website : www.futurekul.com