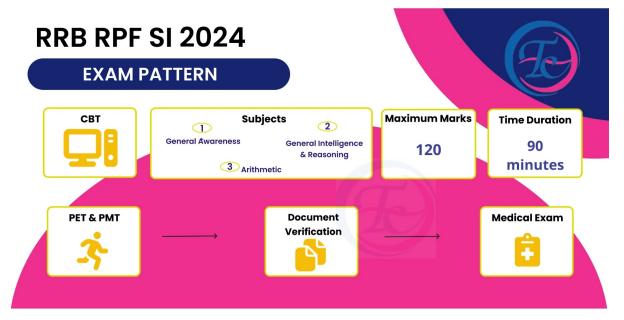

🗑 kajalsihag23

Understanding the exam pattern is crucial for devising a successful preparation strategy. By grasping the format of the exam, you can concentrate on areas that are more significant or need extra attention. Therefore, without delay, let's examine the RRB RPF SI exam pattern. The RRB RPF SI selection process consists of four stages: Computer-Based Test (CBT), Physical Efficiency Test (PET) and Physical Measurement Test (PMT), Document Verification (DV), and Medical Examination (ME).

[Source: Futurekul]

Therefore, let's analyze the exam pattern for the Computer-based test of RRB RPF SI 2024:

- The Computer-based Examination comprises three subjects: General Awareness, Arithmetic, and General Intelligence and Reasoning.
- The CBT includes 120 questions, each carrying one mark.
- The duration of the examination is 90 minutes.
- For each incorrect answer, a penalty of 1/3rd of the allotted marks for that question will be deducted.