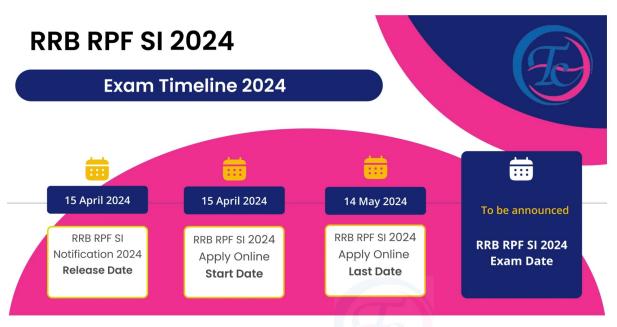

### **RRB RPF SI Exam Timeline 2024**

Another essential aspect is the timetable of significant dates. We have presented the RRB RPF Sub Inspector timeline in an infographic below. Please refer to it for additional clarification.

#### [Source: Futurekul]

For a thorough examination of the exam schedule, you can explore our blog post on the RRB RPF Sub Inspector Exam Date 2024 for a detailed analysis.

We believe that this blog has provided you with valuable information on the RRB RPF SI Syllabus 2024. For more insights, you can explore our other blogs, including the RRB RPF Sub Inspector Notification 2024 on Futurekul. Use this opportunity to demonstrate your skills. Stay focused, remain determined, and let your dedication shine through. Remember, this exam is a crucial step towards your success, and you can excel.